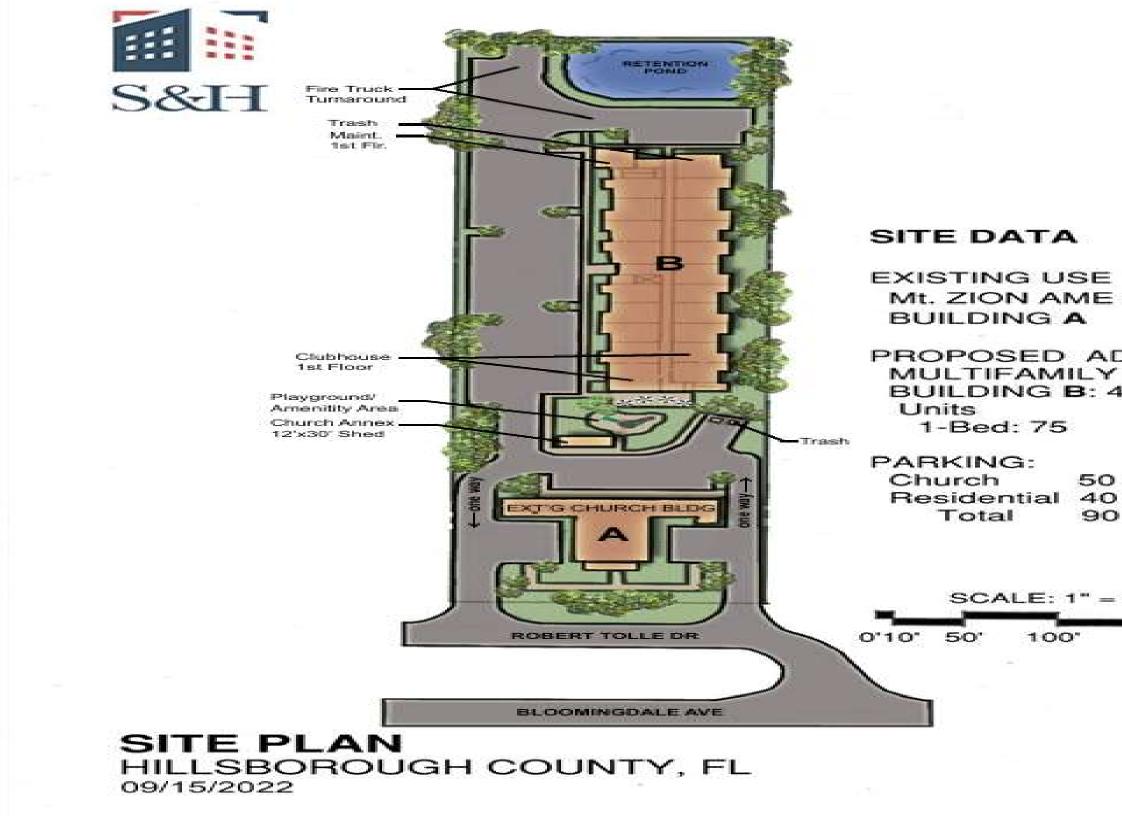

#### Zion Village Riverview, FL

# Zion Village Site Plan

Mt. ZION AME CHURCH:

PROPOSED ADDT'L USE MULTIFAMILY RES .: BUILDING B: 4 stories, 75 units

50 90 spaces

SCALE: 1" = 100'

100" 200"

- 100 Elderly Units
- 4% Cash Backed Bond deal
- Seller Note
- funding
- \$2.6 Million in FHFC Loans
- Project Completion Q1 of 2025
- \$40 Million in Total Development Cost