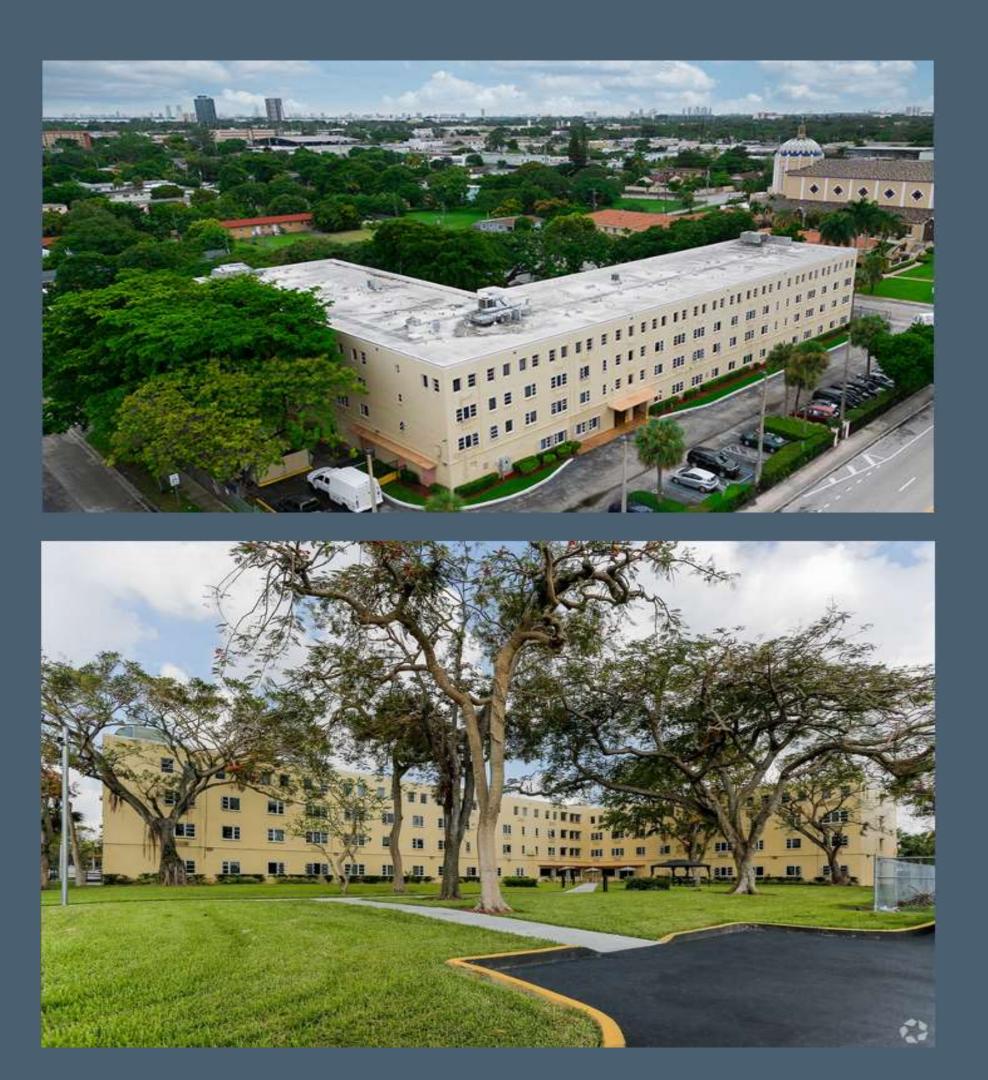

/Location
- Demand
- Land Cost
- Operating Expenses
- Construction Costs
- Real Estate Taxes/Impact Fees







- 150 Elderly Units
- 4% LIHTC
- \$8.25 Million in Broward County Loan
- Project based vouchers
- Tax abatement
- Tri-Party Partnership
- Completion Projected Q4 2024
- \$56 Million in Total Development Cost

### St. Joseph Manor II Pompano Beach, FL



# St. Joseph Manor II Site Plan







- 75 Elderly Units
- 4% Cash Backed Bond deal
- \$6.8 Million from Hillsborough County
- Non-Profit Tri-party partnership
- Project Completion Q3 2025
- \$34 Million in Total Development Cost

#### Zion Village Riverview, FL



# Zion Village Site Plan



Mt. ZION AME CHURCH:

PROPOSED ADDT'L USE MULTIFAMILY RES .: BUILDING B: 4 stories, 75 units

50 90 spaces

SCALE: 1" = 100'

100" 200"







- 100 Elderly Units
- 4% Cash Backed Bond deal
- Seller Note
- funding
- \$2.6 Million in FHFC Loans
- Project Completion Q1 of 2025
- \$40 Million in Total Development Cost

#### St. Mary Towers Miami, FL

•\$2.4 Million in Miami-Dade PHCD Surtax





## SMITH&HENZY

#### Florida Projects

- 1. Amaryllis Park Place Phase I, II, & III
- Cypress Garden Apartments
- 3. Garden Walk Apartments
- 4. Edison Place
- 5. St. Mary Tower
- Island Cove Apartments
- Lake Delray Apartments
- Lofts on Lemon Phase I
- Morris Manor
- 10. Pablo Hamlet
- Palm Place Apartments
- Palms of Deerfield Apartments
- San Marcos Heights
- 14. St. Joseph Manor II
- Greenlawn Manor
- McCown Towers
- 17. Deerfield Townhomes
- **18.** Episcopal Catholic Apartments
- 19. Pine Echo I & II
- 20. Boynton Bay Apartments
-