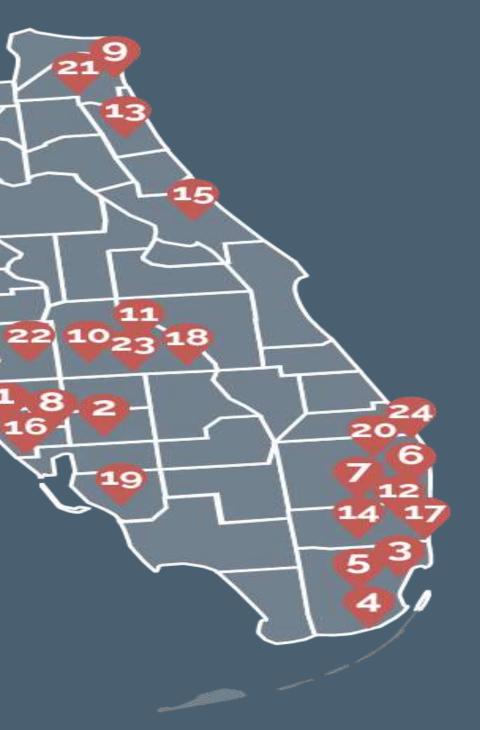

#### Florida Projects

- 1. Amaryllis Park Place Phase I, II, & III
- Cypress Garden Apartments
- 3. Garden Walk Apartments
- 4. Edison Place
- 5. St. Mary Tower
- Island Cove Apartments
- Lake Delray Apartments
- Lofts on Lemon Phase I
- Morris Manor
- 10. Pablo Hamlet
- Palm Place Apartments
- Palms of Deerfield Apartments
- San Marcos Heights
- 14. St. Joseph Manor II
- Greenlawn Manor
- McCown Towers
- 17. Deerfield Townhomes
- **18.** Episcopal Catholic Apartments
- 19. Pine Echo I & II
- 20. Boynton Bay Apartments
- **21.** Campus Towers
- **22.** Zion Village
- 23. Grove Manor
- 24. Roseland Gardens