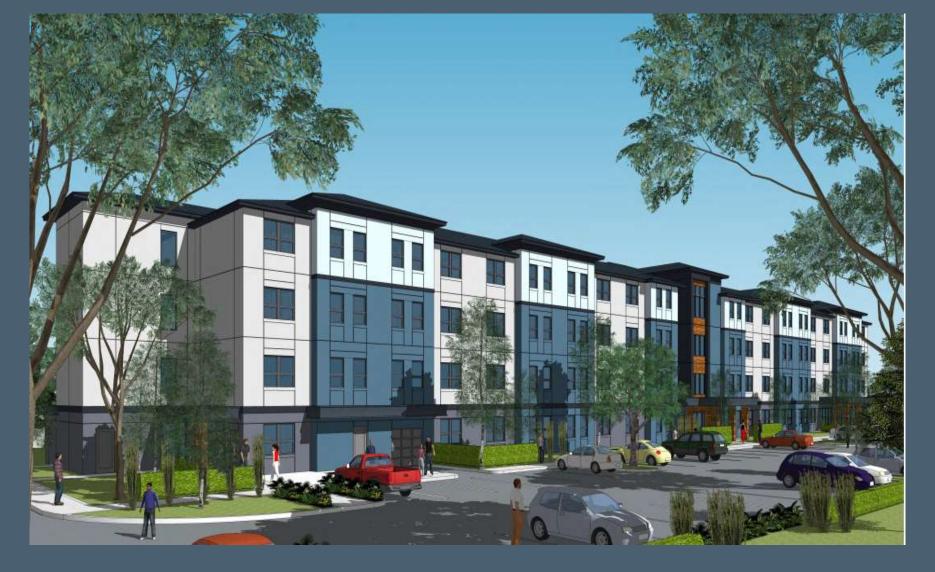

#### Zion Village Riverview, FL

# Zion Village Site Plan

Mt. ZION AME CHURCH:

PROPOSED ADDT'L USE MULTIFAMILY RES .: BUILDING B: 4 stories, 75 units

50 90 spaces

SCALE: 1" = 100'

100" 200"

- 100 Elderly Units
- 4% Cash Backed Bond deal
- Seller Note
- funding
- \$2.6 Million in FHFC Loans
- Project Completion Q1 of 2025
- \$40 Million in Total Development Cost