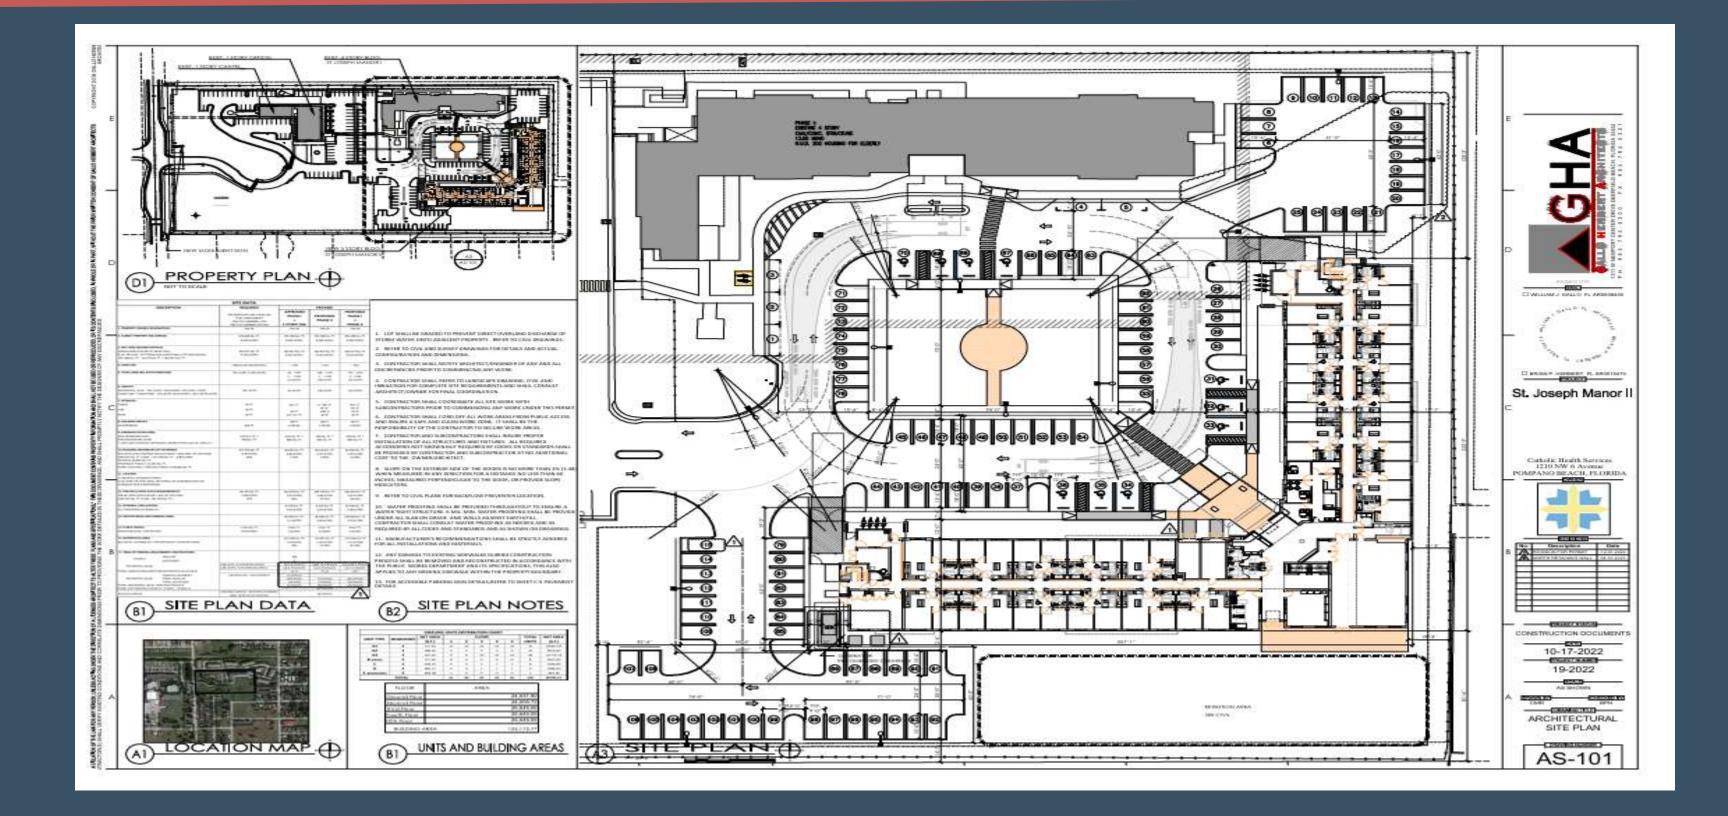

# St. Joseph Manor II Site Plan

- 75 Elderly Units
- 4% Cash Backed Bond deal
- \$6.8 Million from Hillsborough County
- Non-Profit Tri-party partnership
- Project Completion Q3 2025
- \$34 Million in Total Development Cost