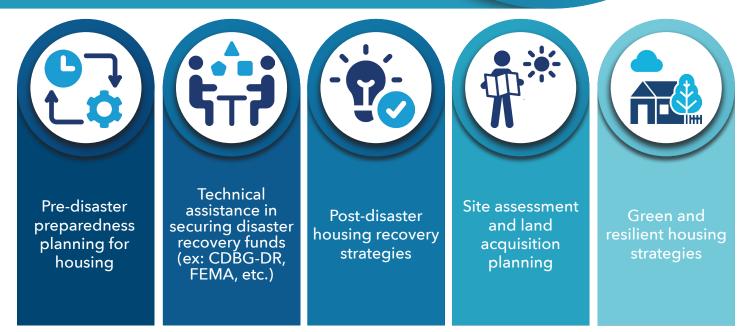

## **ABOUT US**

Our Resilience and Recovery team ensures that Florida's communities are prepared for and able to recover quickly from disasters. We work with local governments and organizations to develop proactive strategies that protect housing, secure federal recovery funds, and strengthen community resilience. Whether you need disaster recovery planning or long-term rebuilding strategies, our team is here to help you build back stronger and safer.